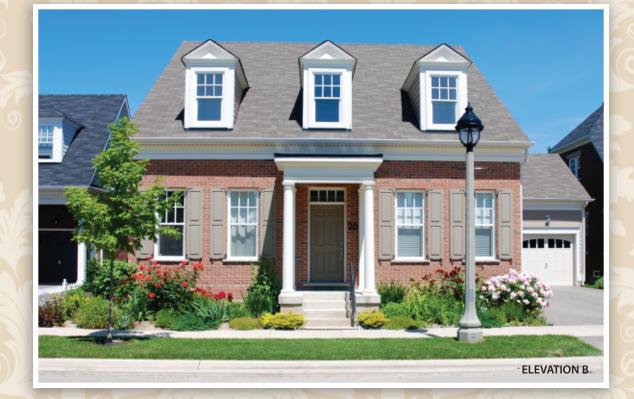

# Hillebrand

1700 sq. ft. (includes 75 sq. ft. of finished foyer in basement)

**OPTIONAL LOFT** 737 sq. ft.

GROUND FLOOR 1625 sq. ft. (with optional loft shown)

Materials, specifications, and floor plans subject to change without notice. House renderings are artist's conceptions, and photographs are of existing homes. New home elevations may vary. Grade conditions determine number of risers into the house from stoops, porches, and garages, and where railings are required. All dimensions and areas are approximate. Basement square footages do not include optional Cold Cellars or Utility Rooms. Cold Cellars sold separately from finished basement. Utility locations may vary. Actual useable floor space may vary from the stated floor area. E. & O.E. June 1, 2015.