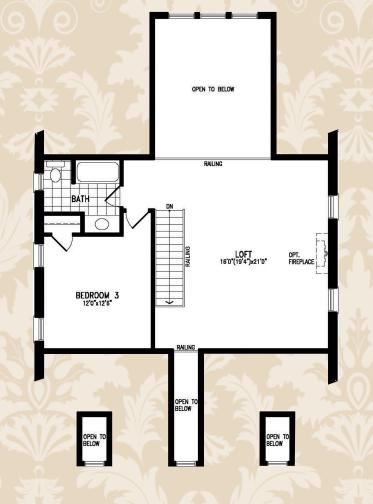

# Hillebrand

1700 sq. ft. (includes 75 sq. ft. of finished foyer in basement)

**OPTIONAL LOFT** 737 sq. ft.

GROUND FLOOR 1625 sq. ft. (with optional loft shown)

Materials, specifications, and floor plans subject to change without notice. House renderings are artist's conceptions, and photographs are of existing homes. New home elevations may vary. Grade conditions determine number of risers into the house from stoops, porches, and garages, and where railings are required. All dimensions and areas are approximate. Basement square footages do not include optional Cold Cellars or Utility Rooms. Cold Cellars sold separately from finished basement. Utility locations may vary. Actual useable floor space may vary from the stated floor area. E. & O.E. June 1, 2015.