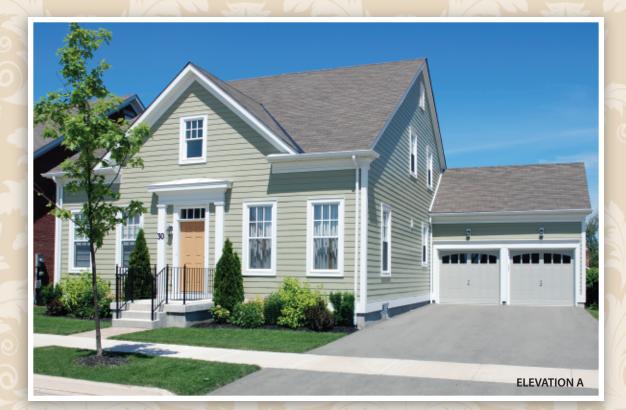

# Hillebrand

1700 sq. ft. (includes 75 sq. ft. of finished foyer in basement)

**OPTIONAL LOFT** 737 sq. ft.

GROUND FLOOR 1625 sq. ft. (with optional loft shown)

Materials, specifications, and floor plans subject to change without notice. House renderings are artist's conceptions, and photographs are of existing homes. New home elevations may vary. Grade conditions determine number of risers into the house from stoops, porches, and garages, and where railings are required. All dimensions and areas are approximate. Basement square footages do not include optional Cold Cellars or Utility Rooms. Cold Cellars sold separately from finished basement. Utility locations may vary. Actual useable floor space may vary from the stated floor area. E. & O.E. June 1, 2015.