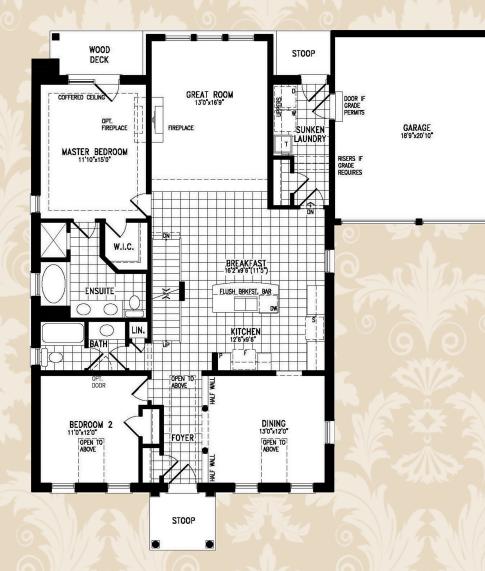

# Hillebrand

1700 sq. ft. (includes 75 sq. ft. of finished foyer in basement)

**OPTIONAL LOFT** 737 sq. ft.

GROUND FLOOR 1625 sq. ft. (with optional loft shown)

Materials, specifications, and floor plans subject to change without notice. House renderings are artist's conceptions, and photographs are of existing homes. New home elevations may vary. Grade conditions determine number of risers into the house from stoops, porches, and garages, and where railings are required. All dimensions and areas are approximate. Basement square footages do not include optional Cold Cellars or Utility Rooms. Cold Cellars sold separately from finished basement. Utility locations may vary. Actual useable floor space may vary from the stated floor area. E. & O.E. June 1, 2015.